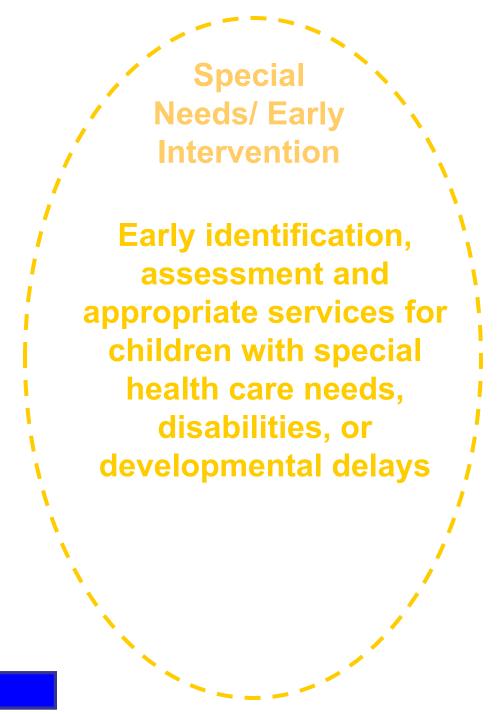

Health,
Mental
Health and
Nutrition

Family Support

Early identification,
assessment and
appropriate services for
children with special
health care needs,
disabilities, or
developmental delays

Special
Needs/ Early
Intervention